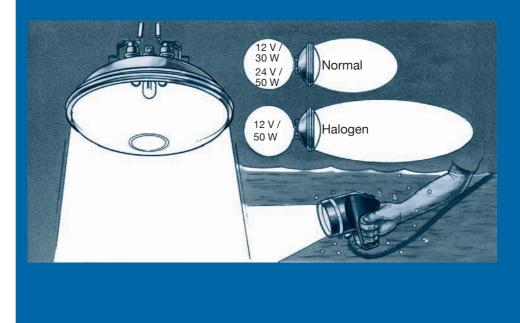

# PAR HALOGEN

12 V, 50 W

#### Housing

Rubber black, shock resistant, non-corrosive, non-magnetic

Protection IP 68