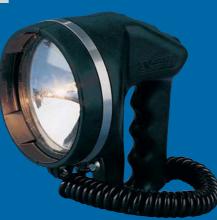

#### Housing

Rubber black, shock resistant, non-corrosive, non-magnetic

Protection IP 68

### Electric Switch on / off, cable 3 m / (2 x 0.75 mm<sup>2</sup>)

Extras Two mounting brackets available -

see drawing

1

#### mm/inch

| No. | Description          | Wattage | Housing color | Bulb<br>included | 12 V    | 24 V    |
|-----|----------------------|---------|---------------|------------------|---------|---------|
| 1   | portable searchlight | 30 W    | black         | yes              | 3313002 |         |
| 1   | portable searchlight | 50 W    | black         | yes              | 3313004 | 3313003 |