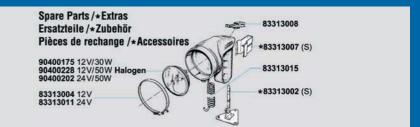

### Electric Switch on / off, cable 3 m / (2 x 0.75 mm<sup>2</sup>)

Extras Two mounting brackets available -

see drawing

1

#### mm/inch

| No. | Description          | Wattage | Housing color | Bulb<br>included | 12 V    | 24 V    |
|-----|----------------------|---------|---------------|------------------|---------|---------|
| 1   | portable searchlight | 30 W    | black         | yes              | 3313002 |         |
| 1   | portable searchlight | 50 W    | black         | yes              | 3313004 | 3313003 |