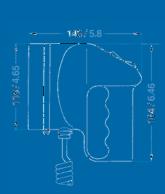

#### mm/inch

| No. | Description          | Wattage | Housing color | Bulb<br>included | 12 V    | 24 V    |
|-----|----------------------|---------|---------------|------------------|---------|---------|
| 1   | portable searchlight | 30 W    | black         | yes              | 3313002 |         |
| 1   | portable searchlight | 50 W    | black         | yes              | 3313004 | 3313003 |